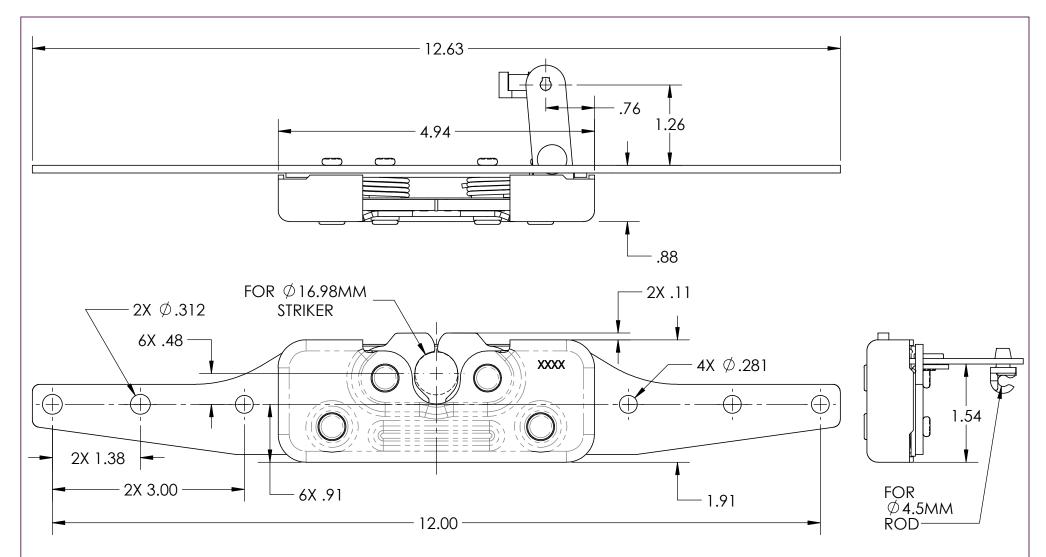

## NOTES:

1. MATERIALS: CARBON STEEL LATCH COMPONENTS WITH POLYMER ROD CLIP

2. FINISHES: EVERLUBE INTERNALS, AND ZINC PLATED CASE, REAR COVER, AND MOUNTING PLATE, AND PHOPHATED AND OILED SPRINGS

3. CONFORMS TO FMVSS 206 WHEN USED IN CONJUNCTION WITH QUALIFIED STRIKER

4. DIMENSIONS ARE FOR REFERENCE ONLY

|  | DESCRIPTION: | ASSY, DOOR LATCH, LH | Weight |
|--|--------------|----------------------|--------|
|  |              |                      | 1.4LBS |
|  | Part Number: |                      | REV    |
|  |              | 45841                | 1      |

PROPRIETARY NOTICE: THIS DRAWING IS EXCLUSIVELY THE PROPERTY OF HANSEN INTERNATIONAL INC. AND SHALL NOT BE COPIED OR PASSED ON TO A THIRD PARTY WITHOUT OUR PRIOR WRITTEN APPROVAL. WE WILL RETAIN ALL RIGHTS FOR PATENT ISSUE OR REGISTRATION OF DESIGN.