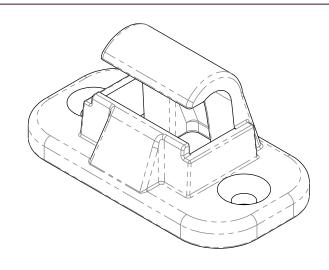

## NOTES:

- MATERIAL: 20% TALC FILLED FR POLYPROPYLENE, BLACK.
- FINISH: GLASS BEAD TO SPI-D1 OR EQUIVALENT, PART FREE OF FLASH AND EXCESS MOLD RELEASE.
  DIMENSIONS ARE FOR REFERENCE ONLY.

| HANSEN        |
|---------------|
| INTERNATIONAL |

| DESCRIPTION:            | Weight   |
|-------------------------|----------|
| CLIP, AUX VISOR SUPPORT | 0.018 LB |
| Part Number:            | REV      |
| PPL064                  | _        |

PROPRIETARY NOTICE: THIS DRAWING IS EXCLUSIVELY THE PROPERTY OF HANSEN INTERNATIONAL INC. AND SHALL NOT BE COPIED OR PASSED ON TO A THIRD PARTY WITHOUT OUR PRIOR WRITTEN APPROVAL. WE WILL RETAIN ALL RIGHTS FOR PATENT ISSUE OR REGISTRATION OF DESIGN. ©2020 Hansen International, Inc.