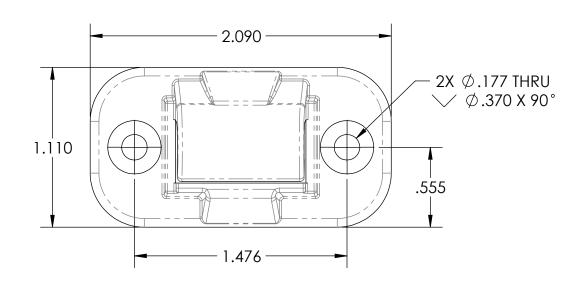

## NOTES:

- MATERIAL: 20% TALC FILLED FR POLYPROPYLENE, BLACK.
- FINISH: GLASS BEAD TO SPI-D1 OR EQUIVALENT, PART FREE OF FLASH AND EXCESS MOLD RELEASE.
  DIMENSIONS ARE FOR REFERENCE ONLY.

| HANSEN        |
|---------------|
| INTERNATIONAL |

| DESCRIPTION:            | Weight   |
|-------------------------|----------|
| CLIP, AUX VISOR SUPPORT | 0.018 LB |
| Part Number:            | REV      |
| PPL064                  | _        |

PROPRIETARY NOTICE: THIS DRAWING IS EXCLUSIVELY THE PROPERTY OF HANSEN INTERNATIONAL INC. AND SHALL NOT BE COPIED OR PASSED ON TO A THIRD PARTY WITHOUT OUR PRIOR WRITTEN APPROVAL. WE WILL RETAIN ALL RIGHTS FOR PATENT ISSUE OR REGISTRATION OF DESIGN. ©2020 Hansen International, Inc.