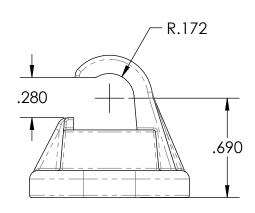

## NOTES:

- MATERIAL: 20% TALC FILLED FR POLYPROPYLENE, BLACK.
- FINISH: GLASS BEAD TO SPI-D1 OR EQUIVALENT, PART FREE OF FLASH AND EXCESS MOLD RELEASE.
  DIMENSIONS ARE FOR REFERENCE ONLY.

| HANSEN        |
|---------------|
| INTERNATIONAL |

| DESCRIPTION:            | Weight   |
|-------------------------|----------|
| CLIP, AUX VISOR SUPPORT | 0.018 LB |
| Part Number:            | REV      |
| PPL064                  | _        |

PROPRIETARY NOTICE: THIS DRAWING IS EXCLUSIVELY THE PROPERTY OF HANSEN INTERNATIONAL INC. AND SHALL NOT BE COPIED OR PASSED ON TO A THIRD PARTY WITHOUT OUR PRIOR WRITTEN APPROVAL. WE WILL RETAIN ALL RIGHTS FOR PATENT ISSUE OR REGISTRATION OF DESIGN. ©2020 Hansen International, Inc.