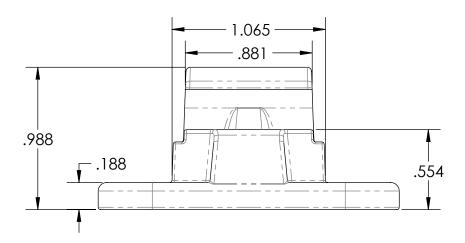

## NOTES:

- MATERIAL: 20% TALC FILLED FR POLYPROPYLENE, BLACK.
- FINISH: GLASS BEAD TO SPI-D1 OR EQUIVALENT, PART FREE OF FLASH AND EXCESS MOLD RELEASE.
  DIMENSIONS ARE FOR REFERENCE ONLY.

| HANSEN        |
|---------------|
| INTERNATIONAL |

| DESCRIPTION:            | Weight   |
|-------------------------|----------|
| CLIP, AUX VISOR SUPPORT | 0.018 LB |
| Part Number:            | REV      |
| PPL064                  | _        |

PROPRIETARY NOTICE: THIS DRAWING IS EXCLUSIVELY THE PROPERTY OF HANSEN INTERNATIONAL INC. AND SHALL NOT BE COPIED OR PASSED ON TO A THIRD PARTY WITHOUT OUR PRIOR WRITTEN APPROVAL. WE WILL RETAIN ALL RIGHTS FOR PATENT ISSUE OR REGISTRATION OF DESIGN. ©2020 Hansen International, Inc.