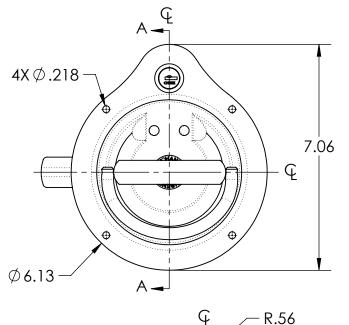

## **NOTES:**

- MAT'L & FINISH: POLISHED STAINLESS STEEL TRAY AND HANDLE.
  ALL OTHER COMPONENTS ARE STAINLESS STEEL OR ZINC PLATED STEEL.
  DIMENSIONS IN ( ) ARE FOR REFERENCE ONLY.

| DESCRIPTION: |                              | Weight   |
|--------------|------------------------------|----------|
|              | ASSEMBLY-#2103-L W/MTG HOLES | 1.28 LBS |
| Part Number: |                              | REV      |
|              | N2103LRSPBXX                 | _        |