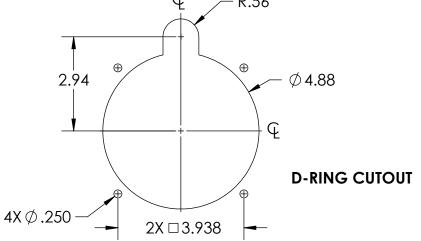

## **NOTES:**

- MAT'L & FINISH: POLISHED STAINLESS STEEL TRAY AND HANDLE.
  ALL OTHER COMPONENTS ARE STAINLESS STEEL OR ZINC PLATED STEEL.
  DIMENSIONS IN ( ) ARE FOR REFERENCE ONLY.













| DESCRIPTION: |                              | Weight   |
|--------------|------------------------------|----------|
|              | ASSEMBLY-#2103-L W/MTG HOLES | 1.28 LBS |
| Part Number: |                              | REV      |
|              | N2103LRSPBXX                 | _        |

PROPRIETARY NOTICE: THIS DRAWING IS EXCLUSIVELY THE PROPERTY OF HANSEN INTERNATIONAL INC. AND SHALL NOT BE COPIED OR PASSED ON TO A THIRD PARTY WITHOUT OUR PRIOR WRITTEN APPROVAL. WE WILL RETAIN ALL RIGHTS FOR PATENT ISSUE OR REGISTRATION OF DESIGN. ©2018 Hansen International, Inc.