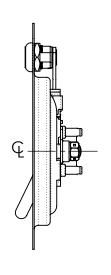

## **NOTES:**

- MAT'L & FINISH: POLISHED STAINLESS STEEL TRAY AND HANDLE.
  ALL OTHER COMPONENTS ARE STAINLESS STEEL OR ZINC PLATED STEEL.
  DIMENSIONS IN ( ) ARE FOR REFERENCE ONLY.

| DESCRIPTION: |                              | Weight   |
|--------------|------------------------------|----------|
|              | ASSEMBLY-#2103-L W/MTG HOLES | 1.28 LBS |
| Part Number: |                              | REV      |
|              | N2103LRSPBXX                 | _        |