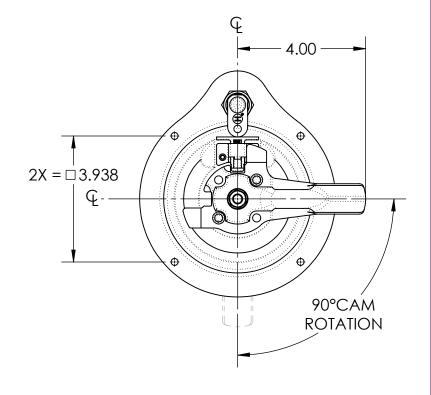

## **NOTES:**

- MAT'L & FINISH: POLISHED STAINLESS STEEL TRAY AND HANDLE.
  ALL OTHER COMPONENTS ARE STAINLESS STEEL OR ZINC PLATED STEEL.
  DIMENSIONS IN ( ) ARE FOR REFERENCE ONLY.

| DESCRIPTION: |                              | Weight   |
|--------------|------------------------------|----------|
|              | ASSEMBLY-#2103-L W/MTG HOLES | 1.28 LBS |
| Part Number: |                              | REV      |
|              | N2103LRSPBXX                 | _        |