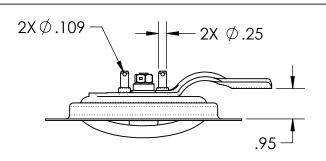

## **NOTES:**

- MAT'L & FINISH: POLISHED STAINLESS STEEL TRAY AND HANDLE.
  ALL OTHER COMPONENTS ARE STAINLESS STEEL OR ZINC PLATED STEEL.
  DIMENSIONS IN ( ) ARE FOR REFERENCE ONLY.

| DESCRIPTION: |                              | Weight   |
|--------------|------------------------------|----------|
|              | ASSEMBLY-#2103-L W/MTG HOLES | 1.28 LBS |
| Part Number: |                              | REV      |
|              | N2103LRSPBXX                 | _        |