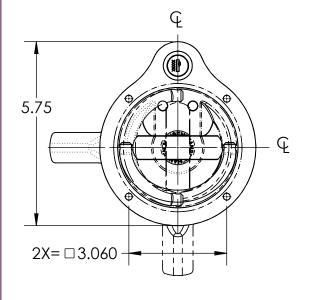

## **NOTES:**

- MATERIAL & FINISH: POLISHED STAINLESS STEEL TRAY AND HANDLE.
  ALL OTHER COMPONENTS ARE STAINLESS STEEL OR ZINC PLATED STEEL.
  DIMENSIONS IN ( ) ARE FOR REFERENCE ONLY.

**D-RING CUTOUT** 