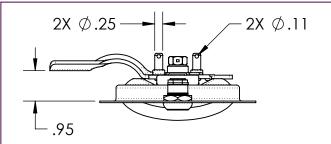

## **NOTES:**

- MATERIAL & FINISH: POLISHED STAINLESS STEEL TRAY AND HANDLE.
  ALL OTHER COMPONENTS ARE STAINLESS STEEL OR ZINC PLATED STEEL.
  DIMENSIONS IN ( ) ARE FOR REFERENCE ONLY.

**D-RING CUTOUT** 