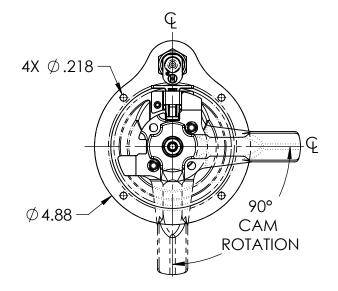

## **NOTES:**

- MATERIAL & FINISH: POLISHED STAINLESS STEEL TRAY AND HANDLE.
  ALL OTHER COMPONENTS ARE STAINLESS STEEL OR ZINC PLATED STEEL.
  DIMENSIONS IN ( ) ARE FOR REFERENCE ONLY.

**D-RING CUTOUT** 