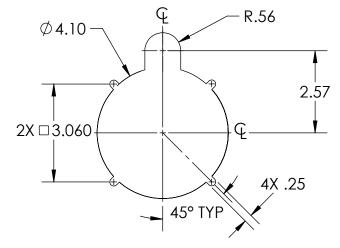

## **NOTES:**

- MATERIAL & FINISH: POLISHED STAINLESS STEEL TRAY AND HANDLE.
  ALL OTHER COMPONENTS ARE STAINLESS STEEL OR ZINC PLATED STEEL.
  DIMENSIONS IN ( ) ARE FOR REFERENCE ONLY.

**D-RING CUTOUT** 