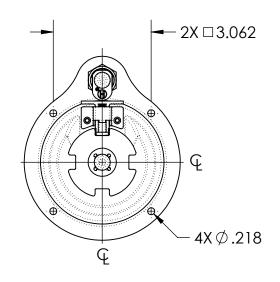

## **NOTES:**

- MATERIAL AND FINISH: POLISHED STAINLESS STEEL TRAY AND HANDLE. ALL OTHER COMPONENTS ARE STAINLESS STEEL OR ZINC PLATED STEEL. DIMENSIONS ARE FOR REFERENCE ONLY.

| DESCRIPTION: | A CCEA ADI V #070 C NAVA TO LIQUES | Weight  |
|--------------|------------------------------------|---------|
|              | ASSEMBLY #279-S W/MTG HOLES        | .89 LBS |
| Part Number: | N279SXXSPBXX                       | REV     |
|              |                                    | -       |