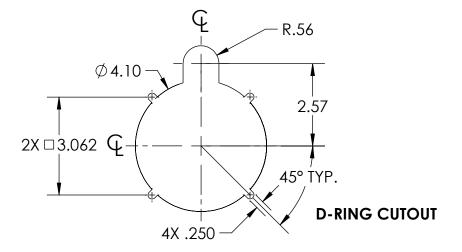

## **NOTES:**

- MATERIAL AND FINISH: POLISHED STAINLESS STEEL TRAY AND HANDLE. ALL OTHER COMPONENTS ARE STAINLESS STEEL OR ZINC PLATED STEEL. DIMENSIONS ARE FOR REFERENCE ONLY.

| DESCRIPTION: | A CCEA ADI V #070 C NAVA TO LIQUES | Weight  |
|--------------|------------------------------------|---------|
|              | ASSEMBLY #279-S W/MTG HOLES        | .89 LBS |
| Part Number: | N279SXXSPBXX                       | REV     |
|              |                                    | -       |