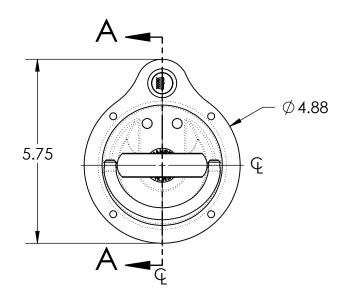

## **NOTES:**

- MATERIAL AND FINISH: POLISHED STAINLESS STEEL TRAY AND HANDLE. ALL OTHER COMPONENTS ARE STAINLESS STEEL OR ZINC PLATED STEEL. DIMENSIONS ARE FOR REFERENCE ONLY.

| DESCRIPTION: | A CCEA ADI V #070 C NAVA TO LIQUES | Weight  |
|--------------|------------------------------------|---------|
|              | ASSEMBLY #279-S W/MTG HOLES        | .89 LBS |
| Part Number: | N279SXXSPBXX                       | REV     |
|              |                                    | -       |