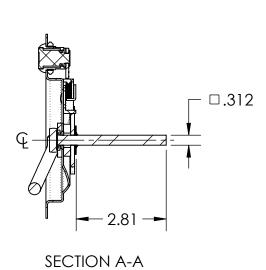

## **NOTES:**

- MATERIAL AND FINISH: POLISHED STAINLESS STEEL TRAY AND HANDLE. ALL OTHER COMPONENTS ARE STAINLESS STEEL OR ZINC PLATED STEEL. DIMENSIONS ARE FOR REFERENCE ONLY.

| DESCRIPTION: | A CCEA ADI V #070 C NAVA TO LIQUES | Weight  |
|--------------|------------------------------------|---------|
|              | ASSEMBLY #279-S W/MTG HOLES        | .89 LBS |
| Part Number: | N279SXXSPBXX                       | REV     |
|              |                                    | -       |