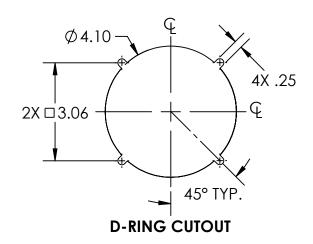

## **NOTES:**

- FINISH AND MATERIAL: POLISHED STAINLESS STEEL TRAY AND HANDLE. ALL OTHER COMPONENTS ARE STAINLESS STEEL OR ZINC PLATED STEEL. DIMENSIONS ARE FOR REFERENCE ONLY.

## **SECTION A-A**

| DESCRIPTION: ASSY D-RING #79-S | Weight .53 LBS |
|--------------------------------|----------------|
| Part Number: S79SXXXSPBXX-VM   | REV<br>1       |

PROPRIETARY NOTICE: THIS DRAWING IS EXCLUSIVELY THE PROPERTY OF HANSEN INTERNATIONAL INC. AND SHALL NOT BE COPIED OR PASSED ON TO A THIRD PARTY WITHOUT OUR PRIOR WRITTEN APPROVAL. WE WILL RETAIN ALL RIGHTS FOR PATENT ISSUE OR REGISTRATION OF DESIGN. ©2020 Hansen International, Inc.