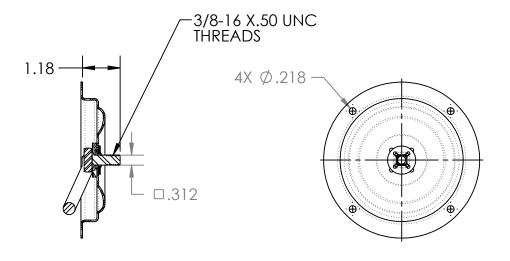

## **NOTES:**

- FINISH AND MATERIAL: POLISHED STAINLESS STEEL TRAY AND HANDLE. ALL OTHER COMPONENTS ARE STAINLESS STEEL OR ZINC PLATED STEEL. DIMENSIONS ARE FOR REFERENCE ONLY.

## **SECTION A-A**

| DESCRIPTION: ASSY D-RING #79-S | Weight .53 LBS |
|--------------------------------|----------------|
| Part Number: S79SXXXSPBXX-VM   | REV<br>1       |

PROPRIETARY NOTICE: THIS DRAWING IS EXCLUSIVELY THE PROPERTY OF HANSEN INTERNATIONAL INC. AND SHALL NOT BE COPIED OR PASSED ON TO A THIRD PARTY WITHOUT OUR PRIOR WRITTEN APPROVAL. WE WILL RETAIN ALL RIGHTS FOR PATENT ISSUE OR REGISTRATION OF DESIGN. ©2020 Hansen International, Inc.