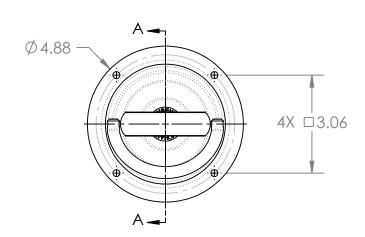

## **NOTES:**

- FINISH AND MATERIAL: POLISHED STAINLESS STEEL TRAY AND HANDLE. ALL OTHER COMPONENTS ARE STAINLESS STEEL OR ZINC PLATED STEEL. DIMENSIONS ARE FOR REFERENCE ONLY.

## **SECTION A-A**

| DESCRIPTION: ASSY D-RING #79-S | Weight .53 LBS |
|--------------------------------|----------------|
| Part Number: S79SXXXSPBXX-VM   | REV<br>1       |

PROPRIETARY NOTICE: THIS DRAWING IS EXCLUSIVELY THE PROPERTY OF HANSEN INTERNATIONAL INC. AND SHALL NOT BE COPIED OR PASSED ON TO A THIRD PARTY WITHOUT OUR PRIOR WRITTEN APPROVAL. WE WILL RETAIN ALL RIGHTS FOR PATENT ISSUE OR REGISTRATION OF DESIGN. ©2020 Hansen International, Inc.