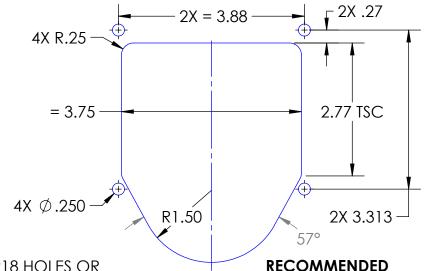

## **NOTES:**

- 1. CODEABLE KEY CYLINDER KITS SOLD SEPARATELY AND MUST BE INSTALLED AND CODED TO CHASSIS BY CUSTOMER REFER TO HANSEN DRAWING NUMBER INSTO0014 FOR INSTALLATION PROCEDURE.
- 2. FOR 3 POINT OPTION, USE HANSEN STUD KIT P/N PMISC217.
- 3. MATERIALS: FORMED SHEET METAL TRAY WITH STEEL, ZINC ALLOY (ZAMAK) AND POLYMER INTERNALS.
- 4. FINISH: SEE TABLE.
- 5. DIMENSIONS ARE REFERENCE ONLY.