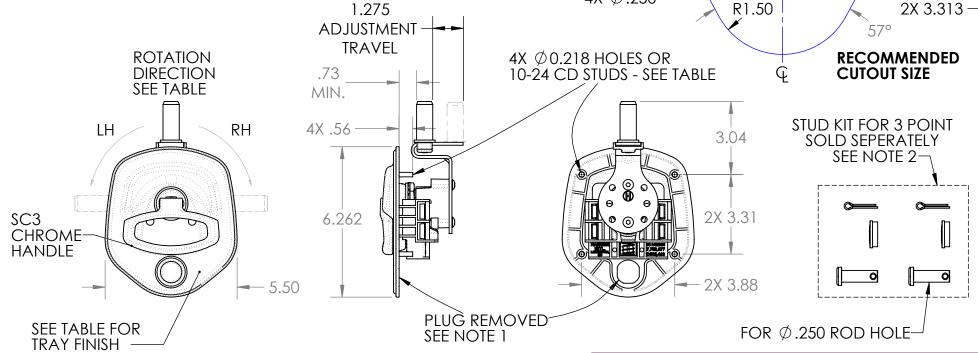

| COMPRESSION<br>HANDLE PART<br>NUMBER | ROTATION DIRECTION<br>(90° FROM FRONT) | TRAY FINISH<br>(SEE NOTES) | MOUNTING<br>HOLES OR CD<br>STUDS? |
|--------------------------------------|----------------------------------------|----------------------------|-----------------------------------|
| GC2501XLXBPCD-C                      | COUNTER CLOCKWISE (LH)                 | BLACK POWDERCOAT           | 10-24 STUDS                       |
| GC2501XLXBPMH-C                      | COUNTER CLOCKWISE (LH)                 | BLACK POWDERCOAT           | HOLES                             |
| GC2501XLXCRCD-C                      | COUNTER CLOCKWISE (LH)                 | CHROME                     | 10-24 STUDS                       |
| GC2501XLXCRMH-C                      | COUNTER CLOCKWISE (LH)                 | CHROME                     | HOLES                             |
| GC2501XRXBPCD-C                      | CLOCKWISE (RH)                         | BLACK POWDERCOAT           | 10-24 STUDS                       |
| GC2501XRXBPMH-C                      | CLOCKWISE (RH)                         | BLACK POWDERCOAT           | HOLES                             |
| GC2501XRXCRCD-C                      | CLOCKWISE (RH)                         | CHROME                     | 10-24 STUDS                       |
| GC2501XRXCRMH-C                      | CLOCKWISE (RH)                         | CHROME                     | HOLES                             |
|                                      | _                                      |                            | <u> </u>                          |

## **NOTES:**

- 1. CODEABLE KEY CYLINDER KITS SOLD SEPARATELY AND MUST BE INSTALLED AND CODED TO CHASSIS BY CUSTOMER REFER TO HANSEN DRAWING NUMBER INSTO0014 FOR INSTALLATION PROCEDURE.
- 2. FOR 3 POINT OPTION, USE HANSEN STUD KIT P/N PMISC217.
- 3. MATERIALS: FORMED SHEET METAL TRAY WITH STEEL, ZINC ALLOY (ZAMAK) AND POLYMER INTERNALS.
- 4. FINISH: SEE TABLE.
- 5. DIMENSIONS ARE REFERENCE ONLY.

| description: GUARDIAN COMPRESSION HANDLE, CODEABLE | Weight 2.3 LBS |
|----------------------------------------------------|----------------|
| Part Number:                                       | REV            |
| CC2501XXXXXXX                                      | _              |