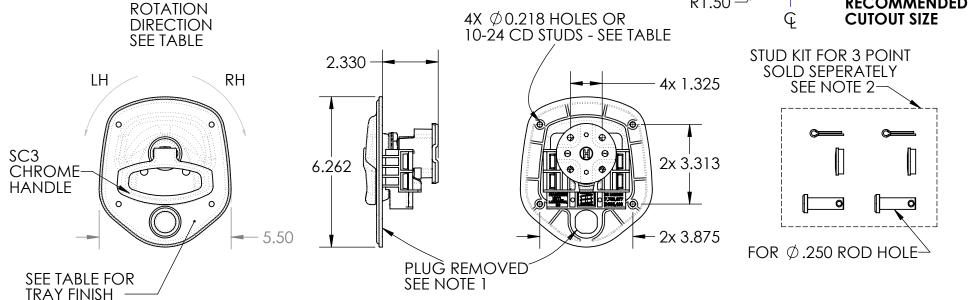

| COMPRESSION<br>HANDLE PART<br>NUMBER | ROTATION DIRECTION<br>(90° FROM FRONT) | TRAY FINISH<br>(SEE NOTES) | MOUNTING<br>HOLES OR CD<br>STUDS? |
|--------------------------------------|----------------------------------------|----------------------------|-----------------------------------|
| GC2502XLXBPCD-C                      | COUNTER CLOCKWISE (LH)                 | BLACK POWDERCOAT           | 10-24 STUDS                       |
| GC2502XLXBPMH-C                      | COUNTER CLOCKWISE (LH)                 | BLACK POWDERCOAT           | HOLES                             |
| GC2502XLXCRCD-C                      | COUNTER CLOCKWISE (LH)                 | CHROME                     | 10-24 STUDS                       |
| GC2502XLXCRMH-C                      | COUNTER CLOCKWISE (LH)                 | CHROME                     | HOLES                             |
| GC2502XRXBPCD-C                      | CLOCKWISE (RH)                         | BLACK POWDERCOAT           | 10-24 STUDS                       |
| GC2502XRXBPMH-C                      | CLOCKWISE (RH)                         | BLACK POWDERCOAT           | HOLES                             |
| GC2502XRXCRCD-C                      | CLOCKWISE (RH)                         | CHROME                     | 10-24 STUDS                       |
| GC2502XRXCRMH-C                      | CLOCKWISE (RH)                         | CHROME                     | HOLES                             |

## NOTES:

- 1. CODEABLE KEY CYLINDER KITS SOLD SEPARATELY AND MUST BE INSTALLED AND CODED TO CHASSIS BY CUSTOMER REFER TO HANSEN DRAWING NUMBER INSTO0014 FOR INSTALLATION PROCEDURE.
- 2. FOR 3 POINT OPTION, USE HANSEN STUD KIT P/N PMISC217.
- 3. MATERIALS: FORMED SHEET METAL TRAY WITH STEEL, ZINC ALLOY (ZAMAK) AND POLYMER INTERNALS.
- 4. FINISH: SEE TABLE.
- 5. DIMENSIONS ARE REFERENCE ONLY.

DESCRIPTION: GUARDIAN COMPRESSION HANDLE, CODEABLE, 2 POINT 2.3 LBS

Part Number: GC2502XXXXXXXX-C REV

PROPRIETARY NOTICE: THIS DRAWING IS EXCLUSIVELY THE PROPERTY OF HANSEN INTERNATIONAL INC. AND SHALL NOT BE COPIED OR PASSED ON TO A THIRD PARTY WITHOUT OUR PRIOR WRITTEN APPROVAL. WE WILL RETAIN ALL RIGHTS FOR PATENT ISSUE OR REGISTRATION OF DESIGN.