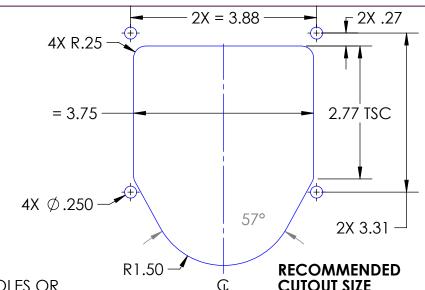

## NOTES:

- 1. CODEABLE KEY CYLINDER KITS SOLD SEPARATELY AND MUST BE INSTALLED AND CODED TO CHASSIS BY CUSTOMER REFER TO HANSEN DRAWING NUMBER INSTO0014 FOR INSTALLATION PROCEDURE.
- 2. FOR 3 POINT OPTION, USE HANSEN STUD KIT P/N PMISC217.
- 3. MATERIALS: FORMED SHEET METAL TRAY WITH STEEL, ZINC ALLOY (ZAMAK) AND POLYMER INTERNALS.
- 4. FINISH: SEE TABLE.
- 5. DIMENSIONS ARE REFERENCE ONLY.