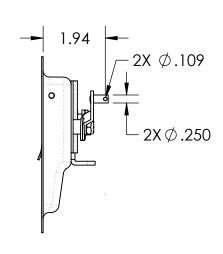

## **NOTES:**

- MATERIAL AND FINISH: POLISHED STAINLESS STEEL TRAY AND HANDLE. ALL OTHER COMPONENTS ARE STAINLESS STEEL OR ZINC PLATED STEEL.

  = DENOTES DIMENSIONS THAT ARE SPACED EQUALLY ABOUT THE CENTERLINE DIMENSIONS ARE FOR REFERENCE ONLY.

DESCRIPTION: ASSEMBLY, 2-1-ESLR POLISHED SS

Part Number:

11X834X4XN

Weight

.82 LBS

REV

PROPRIETARY NOTICE: THIS DRAWING IS EXCLUSIVELY THE PROPERTY OF HANSEN INTERNATIONAL INC. AND SHALL NOT BE COPIED OR PASSED ON TO A THIRD PARTY WITHOUT OUR PRIOR WRITTEN APPROVAL. WE WILL RETAIN ALL RIGHTS FOR PATENT ISSUE OR REGISTRATION OF DESIGN. ©2020 Hansen International, Inc.