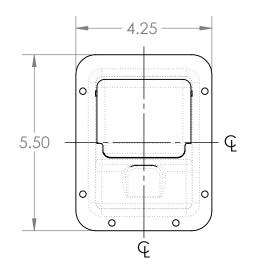

## **NOTES:**

- MATERIAL AND FINISH: POLISHED STAINLESS STEEL TRAY AND HANDLE. ALL OTHER COMPONENTS ARE STAINLESS STEEL OR ZINC PLATED STEEL.

  = DENOTES DIMENSIONS THAT ARE SPACED EQUALLY ABOUT THE CENTERLINE DIMENSIONS ARE FOR REFERENCE ONLY.

DESCRIPTION: ASSEMBLY, 2-1-ESLR POLISHED SS

Part Number:

11X834X4XN

Weight

.82 LBS

REV

PROPRIETARY NOTICE: THIS DRAWING IS EXCLUSIVELY THE PROPERTY OF HANSEN INTERNATIONAL INC. AND SHALL NOT BE COPIED OR PASSED ON TO A THIRD PARTY WITHOUT OUR PRIOR WRITTEN APPROVAL. WE WILL RETAIN ALL RIGHTS FOR PATENT ISSUE OR REGISTRATION OF DESIGN. ©2020 Hansen International, Inc.