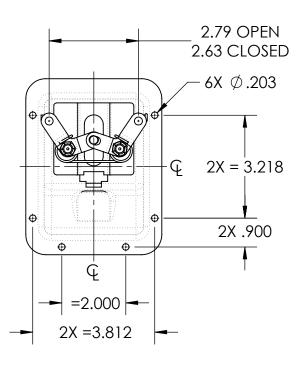

## **NOTES:**

- MATERIAL AND FINISH: POLISHED STAINLESS STEEL TRAY AND HANDLE. ALL OTHER COMPONENTS ARE STAINLESS STEEL OR ZINC PLATED STEEL.

  = DENOTES DIMENSIONS THAT ARE SPACED EQUALLY ABOUT THE CENTERLINE DIMENSIONS ARE FOR REFERENCE ONLY.

DESCRIPTION: ASSEMBLY, 2-1-ESLR POLISHED SS

Part Number:

11X834X4XN

Weight

.82 LBS

REV

PROPRIETARY NOTICE: THIS DRAWING IS EXCLUSIVELY THE PROPERTY OF HANSEN INTERNATIONAL INC. AND SHALL NOT BE COPIED OR PASSED ON TO A THIRD PARTY WITHOUT OUR PRIOR WRITTEN APPROVAL. WE WILL RETAIN ALL RIGHTS FOR PATENT ISSUE OR REGISTRATION OF DESIGN. ©2020 Hansen International, Inc.