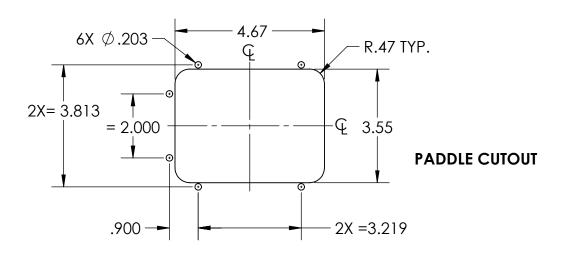

## **NOTES:**

- MATERIAL AND FINISH: POLISHED STAINLESS STEEL TRAY AND HANDLE. ALL OTHER COMPONENTS ARE STAINLESS STEEL OR ZINC PLATED STEEL.

  = DENOTES DIMENSIONS THAT ARE SPACED EQUALLY ABOUT THE CENTERLINE DIMENSIONS ARE FOR REFERENCE ONLY.

DESCRIPTION: ASSEMBLY, 2-1-ESLR POLISHED SS

Part Number:

11X834X4XN

Weight

.82 LBS

REV

PROPRIETARY NOTICE: THIS DRAWING IS EXCLUSIVELY THE PROPERTY OF HANSEN INTERNATIONAL INC. AND SHALL NOT BE COPIED OR PASSED ON TO A THIRD PARTY WITHOUT OUR PRIOR WRITTEN APPROVAL. WE WILL RETAIN ALL RIGHTS FOR PATENT ISSUE OR REGISTRATION OF DESIGN. ©2020 Hansen International, Inc.