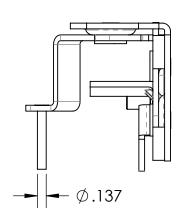

## NOTES:

1. MATERIALS: CARBON STEEL LATCH COMPONENTS

2. FINISHES: ZINC PLATING ON STEEL PARTS

3. DIMENSIONS ARE FOR REFERENCE ONLY

| DESCRIPTION: | $\Delta \times Y + \Delta + (-1) \times H + (-1) \times H$ | Weight<br>0.69 LBS |
|--------------|------------------------------------------------------------------------------------------------------------------------------------------------------------------------------------------------------------------------------------------------------------------------------------------------------------------------------------------------------------------------------------------------------------------------------------------------------------------------------------------------------------------------------------------------------------------------------------------------------------------------------------------------------------------------------------------------------------------------------------------------------------------------------------------------------------------------------------------------------------------------------------------------------------------------------------------------------------------------------------------------------------------------------------------------------------------------------------------------------------------------------------------------------------------------------------------------------------------------------------------------------------------------------------------------------------------------------------------------------------------------------------------------------------------------------------------------------------------------------------------------------------------------------------------------------------------------------------------------------------------------------------------------------------------------------------------------------------------------------------------------------------------------------------------------------------------------------------------------------------------------------------------------------------------------------------------------------------------------------------------------------------------------------------------------------------------------------------------------------------------------------------------------------------------------------------------------------------------------------------------------------------------------------------------------------------------------------------------------------------------------------------------------------------------------------------------------------------------------------------------------------------------------------------------------------------------------------------------------------------------------------------------------------------------------------------------------------------------------------------------------------------------------------------------------------------------------------------------------------------------------------------------------------------------------------------------------------------------------------------------------------------------------------------------------------------------------------------------------------------|--------------------|
| Part Number: | SMLCLA01                                                                                                                                                                                                                                                                                                                                                                                                                                                                                                                                                                                                                                                                                                                                                                                                                                                                                                                                                                                                                                                                                                                                                                                                                                                                                                                                                                                                                                                                                                                                                                                                                                                                                                                                                                                                                                                                                                                                                                                                                                                                                                                                                                                                                                                                                                                                                                                                                                                                                                                                                                                                                                                                                                                                                                                                                                                                                                                                                                                                                                                                                                   | REV<br>1           |