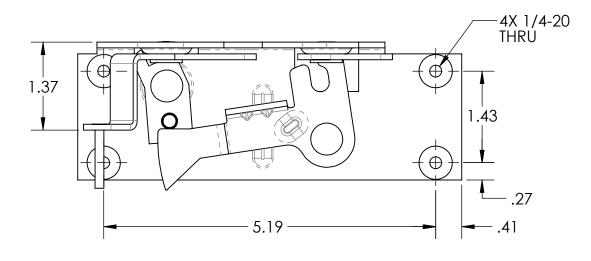

## NOTES:

1. MATERIALS: CARBON STEEL LATCH COMPONENTS

2. FINISHES: ZINC PLATING ON STEEL PARTS

3. DIMENSIONS ARE FOR REFERENCE ONLY

| DESCRIPTION: | $\Delta \times Y + \Delta + (-1) \times H + (-1) \times H$ | Weight<br>0.69 LBS |
|--------------|------------------------------------------------------------------------------------------------------------------------------------------------------------------------------------------------------------------------------------------------------------------------------------------------------------------------------------------------------------------------------------------------------------------------------------------------------------------------------------------------------------------------------------------------------------------------------------------------------------------------------------------------------------------------------------------------------------------------------------------------------------------------------------------------------------------------------------------------------------------------------------------------------------------------------------------------------------------------------------------------------------------------------------------------------------------------------------------------------------------------------------------------------------------------------------------------------------------------------------------------------------------------------------------------------------------------------------------------------------------------------------------------------------------------------------------------------------------------------------------------------------------------------------------------------------------------------------------------------------------------------------------------------------------------------------------------------------------------------------------------------------------------------------------------------------------------------------------------------------------------------------------------------------------------------------------------------------------------------------------------------------------------------------------------------------------------------------------------------------------------------------------------------------------------------------------------------------------------------------------------------------------------------------------------------------------------------------------------------------------------------------------------------------------------------------------------------------------------------------------------------------------------------------------------------------------------------------------------------------------------------------------------------------------------------------------------------------------------------------------------------------------------------------------------------------------------------------------------------------------------------------------------------------------------------------------------------------------------------------------------------------------------------------------------------------------------------------------------------------|--------------------|
| Part Number: | SMLCLA01                                                                                                                                                                                                                                                                                                                                                                                                                                                                                                                                                                                                                                                                                                                                                                                                                                                                                                                                                                                                                                                                                                                                                                                                                                                                                                                                                                                                                                                                                                                                                                                                                                                                                                                                                                                                                                                                                                                                                                                                                                                                                                                                                                                                                                                                                                                                                                                                                                                                                                                                                                                                                                                                                                                                                                                                                                                                                                                                                                                                                                                                                                   | REV<br>1           |