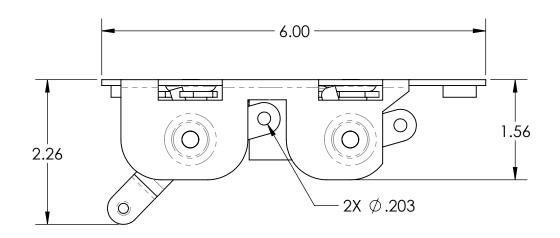

## NOTES:

1. MATERIALS: CARBON STEEL LATCH COMPONENTS

2. FINISHES: ZINC PLATING ON STEEL PARTS

3. DIMENSIONS ARE FOR REFERENCE ONLY

| DESCRIPTION: | $\Delta \times Y + \Delta + (-1) \times H + (-1) \times H$ | Weight<br>0.69 LBS |
|--------------|------------------------------------------------------------------------------------------------------------------------------------------------------------------------------------------------------------------------------------------------------------------------------------------------------------------------------------------------------------------------------------------------------------------------------------------------------------------------------------------------------------------------------------------------------------------------------------------------------------------------------------------------------------------------------------------------------------------------------------------------------------------------------------------------------------------------------------------------------------------------------------------------------------------------------------------------------------------------------------------------------------------------------------------------------------------------------------------------------------------------------------------------------------------------------------------------------------------------------------------------------------------------------------------------------------------------------------------------------------------------------------------------------------------------------------------------------------------------------------------------------------------------------------------------------------------------------------------------------------------------------------------------------------------------------------------------------------------------------------------------------------------------------------------------------------------------------------------------------------------------------------------------------------------------------------------------------------------------------------------------------------------------------------------------------------------------------------------------------------------------------------------------------------------------------------------------------------------------------------------------------------------------------------------------------------------------------------------------------------------------------------------------------------------------------------------------------------------------------------------------------------------------------------------------------------------------------------------------------------------------------------------------------------------------------------------------------------------------------------------------------------------------------------------------------------------------------------------------------------------------------------------------------------------------------------------------------------------------------------------------------------------------------------------------------------------------------------------------------------|--------------------|
| Part Number: | SMLCLA01                                                                                                                                                                                                                                                                                                                                                                                                                                                                                                                                                                                                                                                                                                                                                                                                                                                                                                                                                                                                                                                                                                                                                                                                                                                                                                                                                                                                                                                                                                                                                                                                                                                                                                                                                                                                                                                                                                                                                                                                                                                                                                                                                                                                                                                                                                                                                                                                                                                                                                                                                                                                                                                                                                                                                                                                                                                                                                                                                                                                                                                                                                   | REV<br>1           |