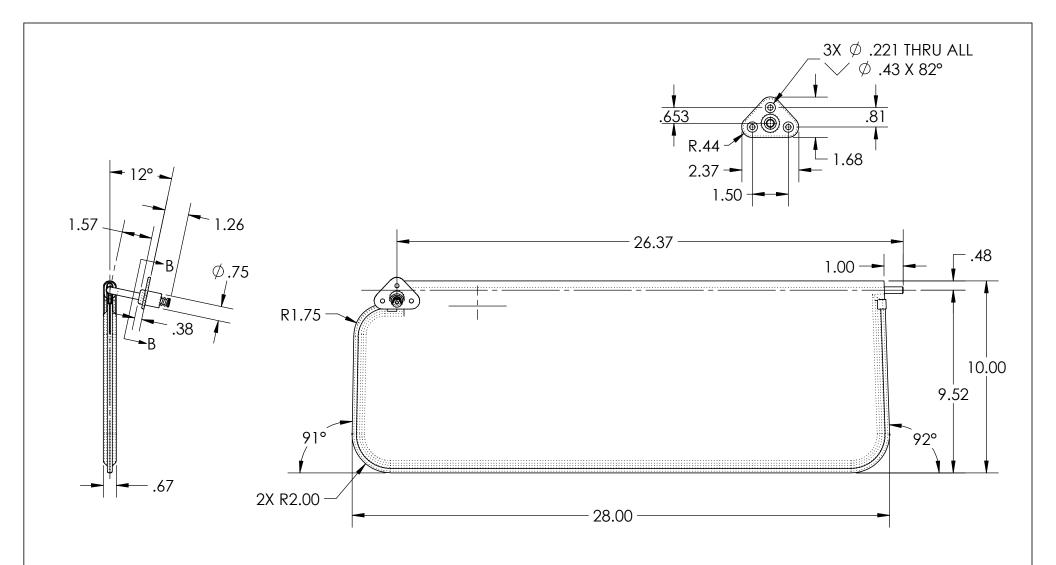

## NOTES:

- 1. ASSEMBLY MUST MEET FMVSS 302.
- 2. COLOR OF THREAD: BLACK
- 3. COLOR OF BINDING: BLACK
- 4. COVER MATERIAL: LAMINATED VINYL/FOAM, "GAUCHO BLACK".
- 5. FINISH: MOUNTING BRACKET AND ROD TO BE CHROME PLATED PER ASTM B456 Fe/Ni10B Cr r SC1.
- 6. VISOR ASSEMBLY TO HAVE "HOME" POSITION OF 12 DEGREES AS SHOWN.
- 7. ALL ANGLES/BENDS ARE 90° UNLESS NOTED.
- 8. DIMENSIONS ARE FOR REFERENCE ONLY.

| DESCRIPTION:                     | Weight  |
|----------------------------------|---------|
| ASM, SUN VISOR 10" x 28" - BLACK | 2.8 LBS |
| Part Number:                     | REV     |
| SV142LHDBK28                     | -       |