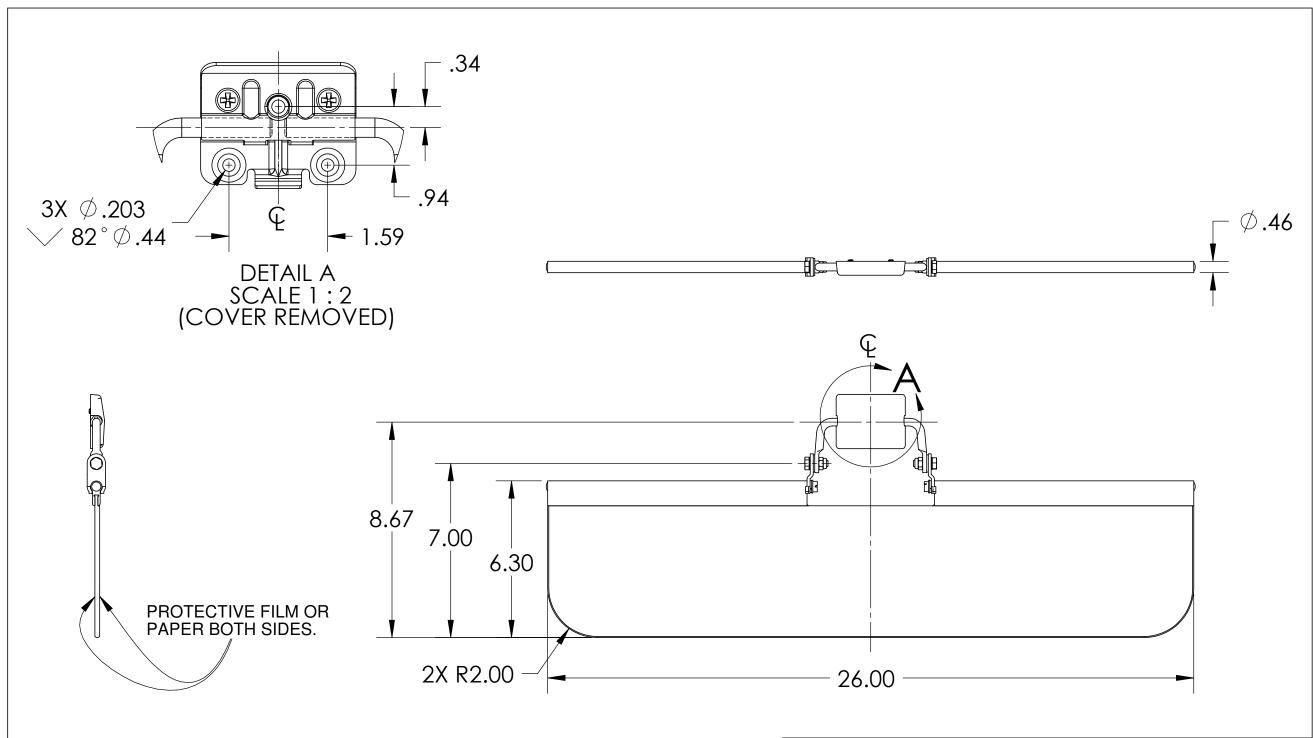

## NOTE(s):

- ASSEMBLY SHALL MEET FMVSS302.
- LEXAN: 3/16" NOMINAL GRAY GP LITE EXTRUDED SHEET.
- FINISH: BRACKETS: BLACK E-COAT HINGES: BLACK E-COAT ALTERNATE FINISH FOR HINGES: ANODIZE BLACK PER ARCHITECTUAL CLASS 2 (AAM10C22A31)
- 5.
- DIMENSIONS ARE FOR REFERENCE ONLY.
  ASSEMBLY IS SYMMETRICAL ABOUT Q.
  EDGE CONDITION LEXAN PERIMETER TO REMOVE SHARP EDGES.

| DESCRIPTION:                   | Weight  |
|--------------------------------|---------|
| ASM., SUN VISOR-LEXAN 7" x 26" | 2.1 LBS |
| Part Number:                   | REV     |
| SV2430726XCM                   | -       |